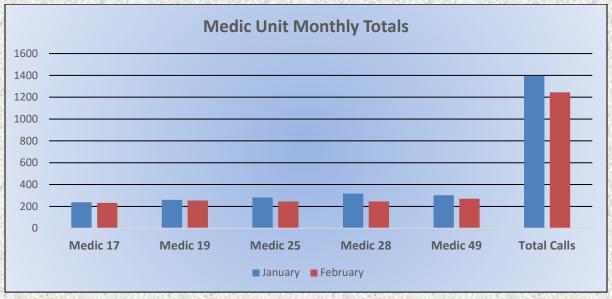

# El Dorado County Fire Protection District

Total Responses for Medic Units: 1,245

MEDIC 25: 245 Total Calls

Medical Aid- 209

Fire-3

Traffic Collision- 13

Transfer 18

Misc.- 2

Move/Cover - 53