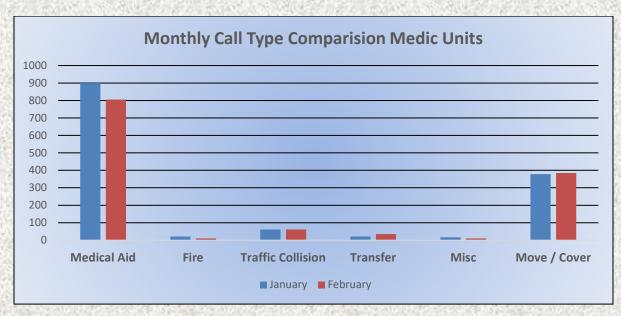

# El Dorado County Fire Protection District

Total Responses for Medic Units: 1,245

MEDIC 25: 245 Total Calls

Medical Aid- 209

Fire-3

Traffic Collision- 13

Transfer 18

Misc.- 2

Move/Cover - 53