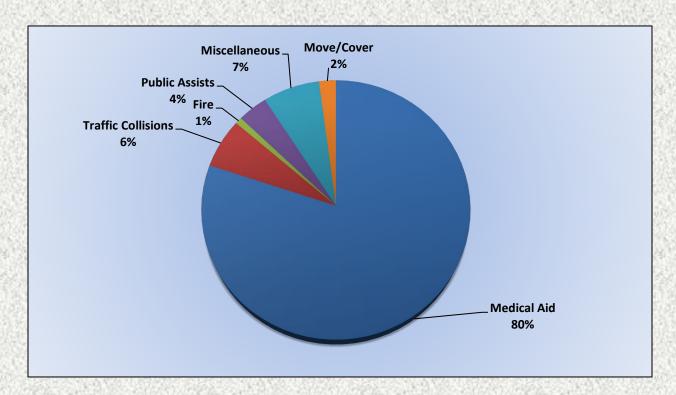

### Medic 25 Call Volume Breakdown February 2025

MEDIC 25: 245 Total Calls

Medical Aid- 209

Fire-3

Traffic Collision- 13

Transfer 18

Misc.- 2

Move/Cover - 53