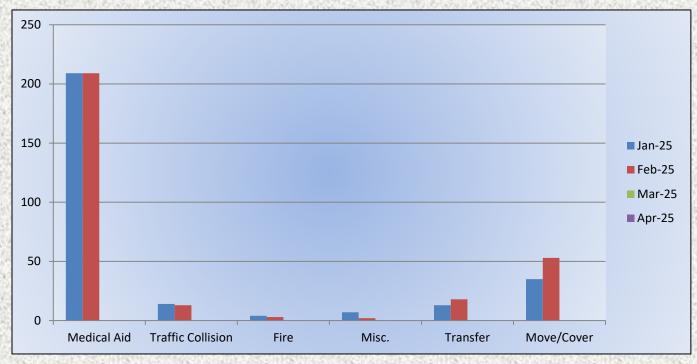

MEDIC 25: 245 Total Calls

Medical Aid- 209

Fire-3

Traffic Collision- 13

Transfer 18

Misc.- 2

Move/Cover - 53

### Medic 25 Call Volume Breakdown February 2025