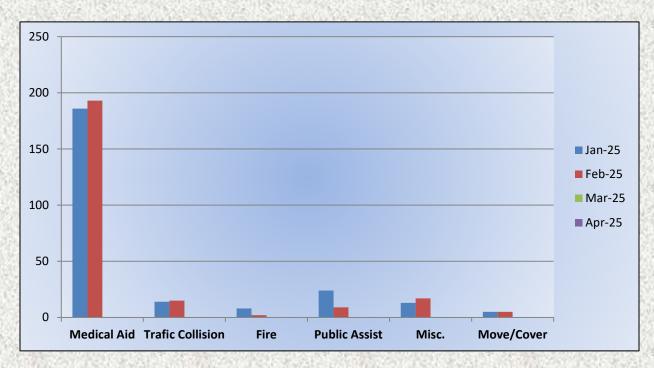

# Station 25 Run Statistics February 2025

ENGINE 25: 241 Total Calls

Medical Aid- 193

Fire- 2

Traffic Collision- 15

Public Assist - 9

Misc. - 17

Move/Cover-5

### Engine 25 Call Volume Breakdown February 2025