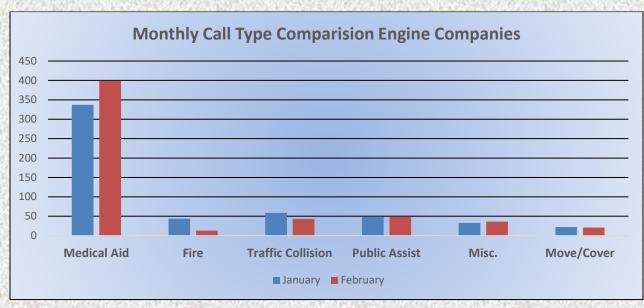

# Station 25 Run Statistics February 2025

ENGINE 25: 241 Total Calls

Medical Aid- 193

Fire- 2

Traffic Collision- 15

Public Assist - 9

Misc. - 17

Move/Cover-5

### Engine 25 Call Volume Breakdown February 2025