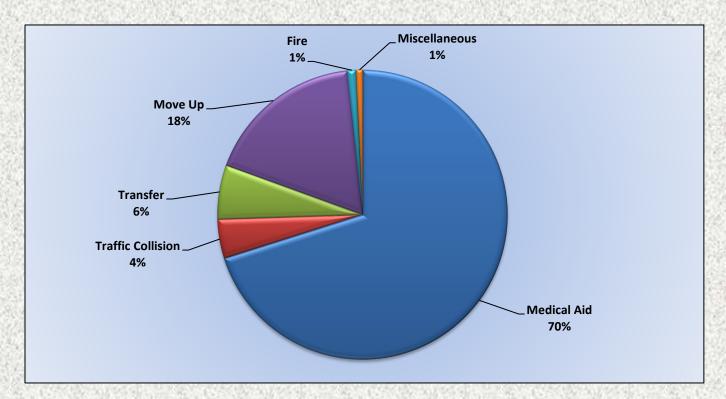

MEDIC 25: 245 Total Calls

Medical Aid- 209

Fire-3

Traffic Collision- 13

Transfer 18

Misc.- 2

Move/Cover - 53

### Medic 25 Call Volume Breakdown February 2025