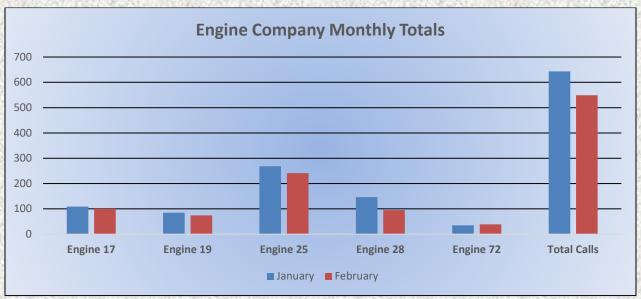

# Station 25 Run Statistics February 2025

ENGINE 25: 241 Total Calls

Medical Aid- 193

Fire- 2

Traffic Collision- 15

Public Assist - 9

Misc. - 17

Move/Cover-5

#### Monthly Run Statistics and Call Break Down February 2025 Engine Companies and Medic Units

Total Responses for Engine Companies: 549